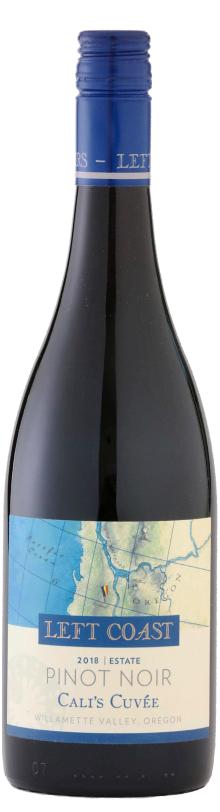

## LEFT COAST 2018 CALI'S CUVEÉ PINOT NOIR

100% Estate grown. Our flagship Pinot Noir is a true snapshot of our terroir and a beautiful representation of each particular vintage.