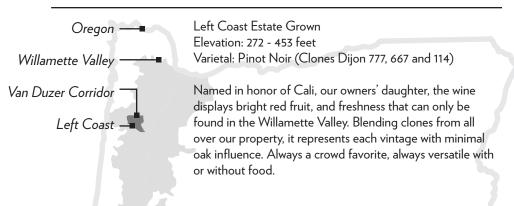

r terroir and a beautiful representation of each particular vintage.

## **FLAVOR PROFILE**



## ANALYSIS

| Blend        | 100% Pinot Noir                               | Brix at Harvest | 24.5       |
|--------------|-----------------------------------------------|-----------------|------------|
| Clone        | Pommard, Wadensville, 115,<br>667, 777        | Total Acidity   | 5.80 g/l   |
| Fermentation | 90% stainless<br>10% open top oak fermenters  | рН              | 3.59       |
|              |                                               | Alcohol         | 13.5%      |
| Aged         | 10% New French Oak,<br>90% Neutral French Oak | Production      | 6579 cases |
| Time Aged    | 9 months                                      | Retail Price    | \$25       |

## VINEYARD NOTES