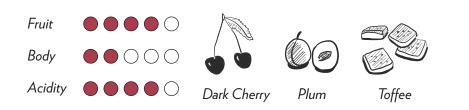

## LEFT COAST 2018 CALI'S CUVEÉ PINOT NOIR



100% Estate grown. Our flagship Pinot Noir is a true snapshot of our terroir and a beautiful representation of each particular vintage.

## **FLAVOR PROFILE**



## ANALYSIS

| Blend        | 100% Pinot Noir                               | Brix at Harvest | 24.5       |
|--------------|-----------------------------------------------|-----------------|------------|
| Clone        | Pommard, Wadensville, 115,<br>667, 777        | Total Acidity   | 5.80 g/l   |
| Fermentation | 90% stainless<br>10% open top oak fermenters  | рН              | 3.59       |
|              |                                               | Alcohol         | 13.5%      |
| Aged         | 10% New French Oak,<br>90% Neutral French Oak | Production      | 6579 cases |
| Time Aged    | 9 months                                      | Retail Price    | \$25       |

## VINEYARD NOTES